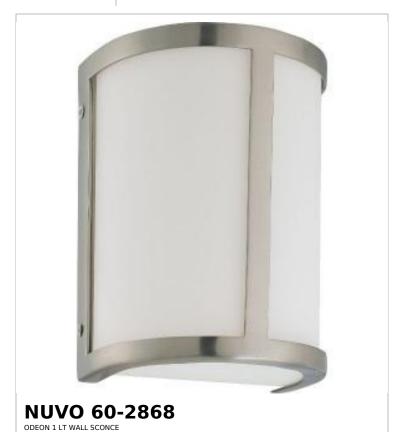

## SATCO NUVO

Project Name

ocation Prepared By

Notes

wwl 02-19-2025 00:59:

| Status                    | Active         |  |
|---------------------------|----------------|--|
| Collection                | Odeon          |  |
| Finish                    | Brushed Nickel |  |
| Style                     | Transitional   |  |
| Number of Lamps           | 1              |  |
| Height (in.)              | 8              |  |
| Width (in.)               | 6              |  |
| Extension (in.)           | 4.25           |  |
| Indoor or Outdoor Fixture | Indoor         |  |