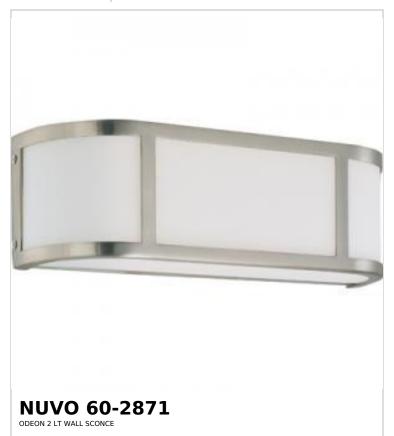

## SATCO NUVO

Project Name

ocation Prepared By

Notes

rw] 02-19-2025 00:59:

| General                   |                |  |
|---------------------------|----------------|--|
| Status                    | Active         |  |
| Collection                | Odeon          |  |
| Finish                    | Brushed Nickel |  |
| Style                     | Transitional   |  |
| Number of Lamps           | 2              |  |
| Height (in.)              | 5              |  |
| Width (in.)               | 15.5           |  |
| Extension (in.)           | 4.25           |  |
| Indoor or Outdoor Fixture | Indoor         |  |