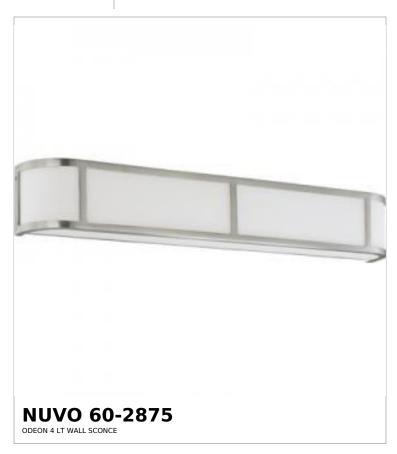

## SATCO NUVO

Project Name

ocation Prepared By

Notes

w] 04-09-2025 00:05:

| General                   |                |  |
|---------------------------|----------------|--|
| Status                    | Active         |  |
| Collection                | Odeon          |  |
| Finish                    | Brushed Nickel |  |
| Style                     | Transitional   |  |
| Number of Lamps           | 4              |  |
| Height (in.)              | 5              |  |
| Width (in.)               | 32             |  |
| Extension (in.)           | 4.25           |  |
| Indoor or Outdoor Fixture | Indoor         |  |