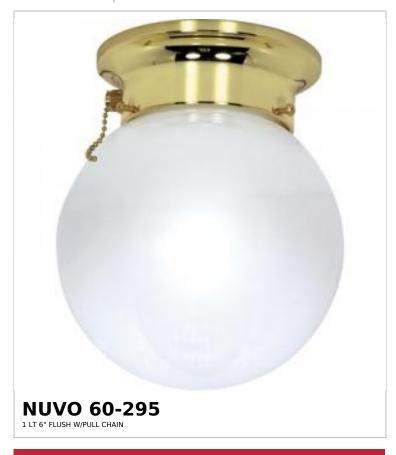

## SATCO NUVO

Project Name

ocation

Prepared By

Notes

rww1 02-25-2025 19:07:4

| General                   |                |
|---------------------------|----------------|
| Status                    | Active         |
| Finish                    | Polished Brass |
| Style                     | Utility        |
| Number of Lamps           | 1              |
| Height (in.)              | 7.25           |
| Width (in.)               | 6              |
| Indoor or Outdoor Fixture | Indoor         |

| Base              | Medium                                                                             |
|-------------------|------------------------------------------------------------------------------------|
| Bulb Type         | Lamp Dependent                                                                     |
| Max Wattage       | 60W                                                                                |
| Voltage           | 120V                                                                               |
| Bulb Included     | No                                                                                 |
| Dimmable          | Lamp Dependent                                                                     |
| Dimming Note      | Dimming requirements and compatible dimmers are dependent on the light bulb(s used |
| Glass Description | White                                                                              |
| Weight (lb.)      | 0.99                                                                               |
| Sloped Ceiling    | Yes                                                                                |
| Fixture Type      | Flush Mount                                                                        |
| Fixture Material  | Steel                                                                              |