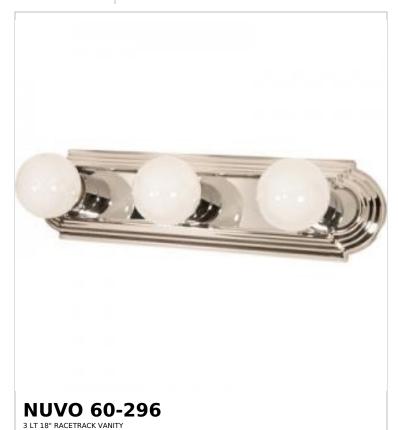

## SATCO NUVO

Project Name

ocation Prepared By

Notes

rww1 04-02-2025 00:35:0

| General                   |                 |  |
|---------------------------|-----------------|--|
| Status                    | Active          |  |
| Finish                    | Polished Chrome |  |
| Style                     | Utility         |  |
| Number of Lamps           | 3               |  |
| Height (in.)              | 4.75            |  |
| Width (in.)               | 18              |  |
| Extension (in.)           | 2               |  |
| Indoor or Outdoor Fixture | Indoor          |  |