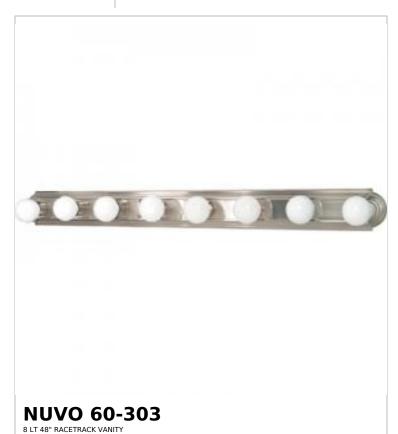

## SATCO NUVO

Project Name

Location Prepared By

Notes

vww1 01-29-2025 00:38:4

| General                   |                |  |
|---------------------------|----------------|--|
| Status                    | Active         |  |
| Finish                    | Brushed Nickel |  |
| Style                     | Utility        |  |
| Number of Lamps           | 8              |  |
| Height (in.)              | 4.75           |  |
| Width (in.)               | 48             |  |
| Extension (in.)           | 2              |  |
| Indoor or Outdoor Fixture | Indoor         |  |