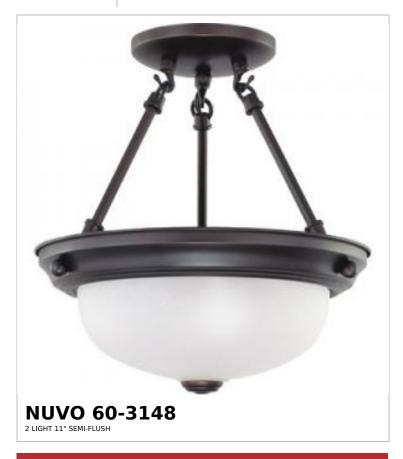

## SATCO NUVO

Project Name

ocation

Prepared By

Notes

ww1 02-16-2025 22:25:5

| General                   |                 |  |
|---------------------------|-----------------|--|
| Status                    | Active          |  |
| Finish                    | Mahogany Bronze |  |
| Style                     | Transitional    |  |
| Number of Lamps           | 2               |  |
| Height (in.)              | 12              |  |
| Width (in.)               | 11.38           |  |
| Indoor or Outdoor Fixture | Indoor          |  |

| Base              | Medium                                                                             |
|-------------------|------------------------------------------------------------------------------------|
| Bulb Type         | Lamp Dependent                                                                     |
| Max Wattage       | 60W                                                                                |
| Voltage           | 120V                                                                               |
| Bulb Included     | No                                                                                 |
| Dimmable          | Lamp Dependent                                                                     |
| Dimming Note      | Dimming requirements and compatible dimmers are dependent on the light bulb(s used |
| Glass Description | Frost                                                                              |
| Weight (lb.)      | 5.52                                                                               |
| Sloped Ceiling    | Yes with Pendant Conv Kit                                                          |
| Fixture Type      | Semi Flush                                                                         |
| Fixture Material  | Glass / Metal                                                                      |