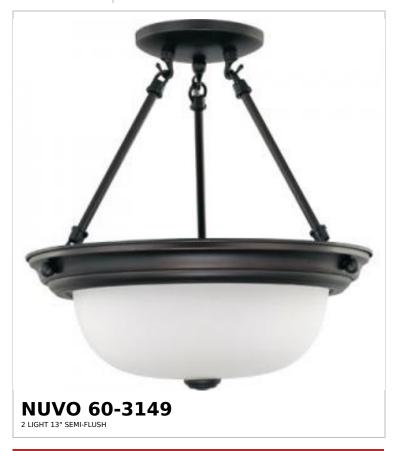

## SATCO NUVO

Project Name

ocation

Prepared By

Notes

rww] 04-14-2025 00:07:0

| General                   |                 |  |
|---------------------------|-----------------|--|
| Status                    | Active          |  |
| Finish                    | Mahogany Bronze |  |
| Style                     | Transitional    |  |
| Number of Lamps           | 2               |  |
| Height (in.)              | 14              |  |
| Width (in.)               | 13.25           |  |
| Indoor or Outdoor Fixture | Indoor          |  |

| Base              | Medium                                                                             |
|-------------------|------------------------------------------------------------------------------------|
| Bulb Type         | Lamp Dependent                                                                     |
| Max Wattage       | 60W                                                                                |
| Voltage           | 120V                                                                               |
| Bulb Included     | No                                                                                 |
| Dimmable          | Lamp Dependent                                                                     |
| Dimming Note      | Dimming requirements and compatible dimmers are dependent on the light bulb(s used |
| Glass Description | Frost                                                                              |
| Weight (lb.)      | 5.38                                                                               |
| Sloped Ceiling    | Yes with Pendant Conv Kit                                                          |
| Fixture Type      | Semi Flush                                                                         |
| Fixture Material  | Glass / Metal                                                                      |