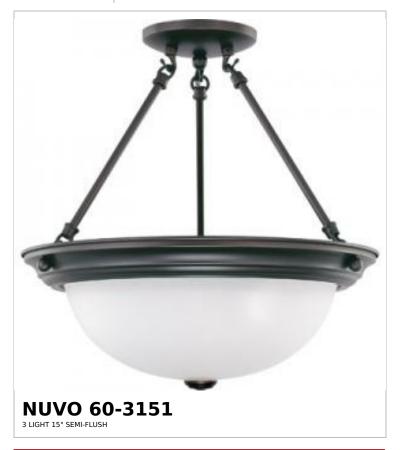

## SATCO NUVO

Project Name

ocation Prepared By

Notes

vw1 05-07-2025 00:42:1

| General                   |                 |
|---------------------------|-----------------|
| Status                    | Active          |
| Finish                    | Mahogany Bronze |
| Style                     | Transitional    |
| Number of Lamps           | 3               |
| Height (in.)              | 15.5            |
| Width (in.)               | 15.25           |
| Indoor or Outdoor Fixture | Indoor          |

| Base              | Medium                                                                             |
|-------------------|------------------------------------------------------------------------------------|
| Bulb Type         | Lamp Dependent                                                                     |
| Max Wattage       | 60W                                                                                |
| Voltage           | 120V                                                                               |
| Bulb Included     | No                                                                                 |
| Dimmable          | Lamp Dependent                                                                     |
| Dimming Note      | Dimming requirements and compatible dimmers are dependent on the light bulb(s used |
| Glass Description | Frost                                                                              |
| Weight (lb.)      | 7.14                                                                               |
| Sloped Ceiling    | Yes with Pendant Conv Kit                                                          |
| Fixture Type      | Semi Flush                                                                         |
| Fixture Material  | Glass / Metal                                                                      |