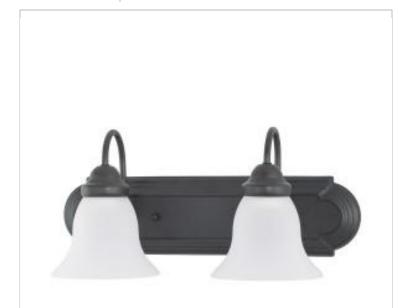

## SATCO NUVO

Project Name

Prepared By

**NUVO 60-3161** 

BALLERINA 2 LIGHT 18" VANITY

Notes

| Status                    | Active          |  |
|---------------------------|-----------------|--|
| Collection                | Ballerina       |  |
| Finish                    | Mahogany Bronze |  |
| Style                     | Traditional     |  |
| Number of Lamps           | 2               |  |
| Height (in.)              | 7.63            |  |
| Width (in.)               | 18              |  |
| Extension (in.)           | 8.5             |  |
| Indoor or Outdoor Fixture | Indoor          |  |