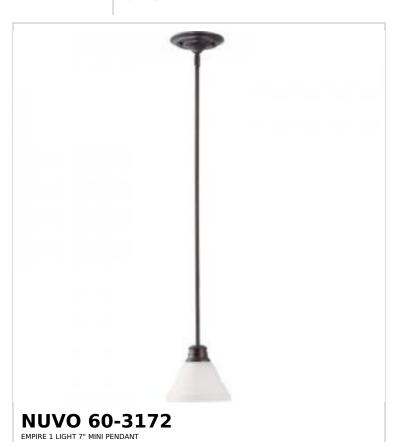

## SATCO NUVO

Project Name

Prepared By

Notes

| Status                              | Active                                                                                    |
|-------------------------------------|-------------------------------------------------------------------------------------------|
| Collection                          | Empire                                                                                    |
| Finish                              | Mahogany Bronze / Frosted                                                                 |
| Style                               | Transitional                                                                              |
| Number of Lamps                     | 1                                                                                         |
| Height (in.)                        | 6.5                                                                                       |
| Width (in.)                         | 7                                                                                         |
| Indoor or Outdoor Fixture           | Indoor                                                                                    |
| Specifications                      |                                                                                           |
| Base                                | Medium                                                                                    |
| Bulb Type                           | Lamp Dependent                                                                            |
| Max Wattage                         | 100W                                                                                      |
| Voltage                             | 120V                                                                                      |
| Bulb Included                       | No                                                                                        |
| Dimmable                            | Lamp Dependent                                                                            |
| Dimming Note                        | Dimming requirements and compatible<br>dimmers are dependent on the light bulb(s)<br>used |
| Glass Description                   | Frost                                                                                     |
| Weight (lb.)                        | 3.45                                                                                      |
| Sloped Ceiling                      | Yes 90 degree canopy incl                                                                 |
| Fixture Type                        | Mini Pendant                                                                              |
| Fixture Material                    | Glass / Metal                                                                             |
| Dimensions                          |                                                                                           |
| Back Plate or Canopy Height (in.)   | 1.57                                                                                      |
| Back Plate or Canopy Diameter (in.) | 5.9                                                                                       |
| Stem Length                         | 36 in.                                                                                    |
| Compliance                          |                                                                                           |
| Safety Listing                      | cULus                                                                                     |
| Location Rating                     | Dry                                                                                       |
| UL Application                      | Ceiling                                                                                   |
| Energy Star                         | No                                                                                        |
| DLC Approved                        | No                                                                                        |
| California Status                   | Lawful for sale in California                                                             |
| Title 20 / 24 Status                | Lawful for sale                                                                           |
| California Prop 65                  | Lead                                                                                      |
| RoHS Compliant                      | Yes                                                                                       |
| Additional Information              |                                                                                           |
| Includes                            | (2) 6 inch Rods; (2) 12 inch Rods; (1) 12 foo<br>Wire                                     |
| Warranty                            | 1 Year Limited - Fixtures                                                                 |