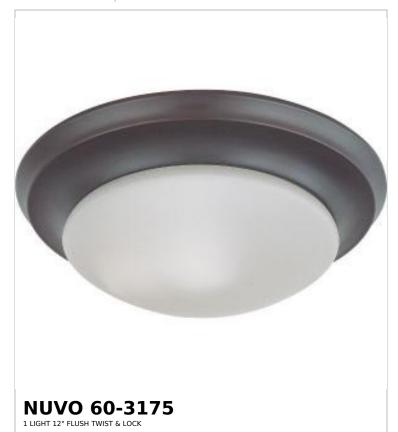

## SATCO NUVO

Project Name

ocation Prepared By

Notes

www1 01-29-2025 00:39:1

| General                   |                 |  |
|---------------------------|-----------------|--|
| Status                    | Active          |  |
| Finish                    | Mahogany Bronze |  |
| Style                     | Transitional    |  |
| Number of Lamps           | 1               |  |
| Height (in.)              | 4.5             |  |
| Width (in.)               | 11.5            |  |
| Indoor or Outdoor Fixture | Indoor          |  |

| Base              | Medium                                                                             |
|-------------------|------------------------------------------------------------------------------------|
| Bulb Type         | Lamp Dependent                                                                     |
| Max Wattage       | 60W                                                                                |
| Voltage           | 120V                                                                               |
| Bulb Included     | No                                                                                 |
| Dimmable          | Lamp Dependent                                                                     |
| Dimming Note      | Dimming requirements and compatible dimmers are dependent on the light bulb(s used |
| Glass Description | Frost                                                                              |
| Weight (lb.)      | 4                                                                                  |
| Sloped Ceiling    | Yes                                                                                |
| Fixture Type      | Flush Mount                                                                        |
| Fixture Material  | Steel                                                                              |