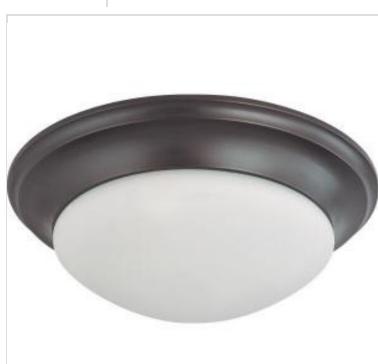

## NUVO 60-3177 3 LIGHT 17" FLUSH TWIST & LOCK

## Notes

| Active<br>Mahogany Bronze                                                                 |
|-------------------------------------------------------------------------------------------|
| Mahogany Bronze                                                                           |
| Fidnogany Bronze                                                                          |
| Transitional                                                                              |
| 3                                                                                         |
| 6                                                                                         |
| 17                                                                                        |
| Indoor                                                                                    |
|                                                                                           |
| Medium                                                                                    |
| Lamp Dependent                                                                            |
| 60W                                                                                       |
| 120V                                                                                      |
| No                                                                                        |
| Lamp Dependent                                                                            |
| Dimming requirements and compatible<br>dimmers are dependent on the light bulb(s)<br>used |
| Frost                                                                                     |
| 7.43                                                                                      |
| Yes                                                                                       |
| Flush Mount                                                                               |
| Glass / Metal                                                                             |
|                                                                                           |
| cULus                                                                                     |
| Damp                                                                                      |
| Ceiling                                                                                   |
| No                                                                                        |
| No                                                                                        |
| Lawful for sale in California                                                             |
| Lawful for sale                                                                           |
| Lead                                                                                      |
| Yes                                                                                       |
|                                                                                           |
|                                                                                           |
|                                                                                           |