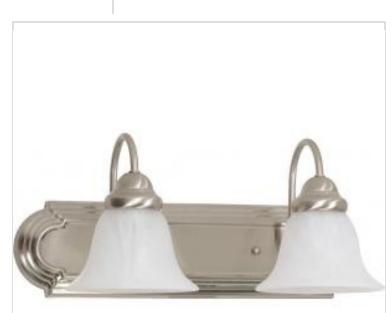

## NUVO 60-320

BALLERINA 2 LT 18" VANITY

Notes

| Brushed Nickel                                                                            |
|-------------------------------------------------------------------------------------------|
|                                                                                           |
| Traditional                                                                               |
| 2                                                                                         |
| 7.63                                                                                      |
| 18                                                                                        |
| 8.5                                                                                       |
| Indoor                                                                                    |
|                                                                                           |
| Medium                                                                                    |
| Lamp Dependent                                                                            |
| 100W                                                                                      |
| 120V                                                                                      |
| No                                                                                        |
| Lamp Dependent                                                                            |
| Dimming requirements and compatible<br>dimmers are dependent on the light bulb(s)<br>used |
| Alabaster                                                                                 |
| 5.29                                                                                      |
| Universal                                                                                 |
| Vanity                                                                                    |
| Glass / Metal                                                                             |
|                                                                                           |
| 18                                                                                        |
| 4.65                                                                                      |
|                                                                                           |
| cULus                                                                                     |
| Damp                                                                                      |
| Wall - Up or Down                                                                         |
| No                                                                                        |
| No                                                                                        |
| No                                                                                        |
| Lawful for sale in California                                                             |
| Lawful for sale                                                                           |
|                                                                                           |
| Lead                                                                                      |
|                                                                                           |