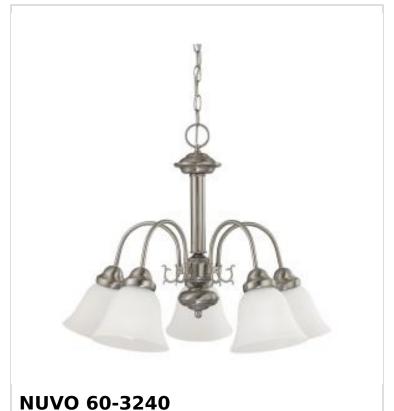

## SATCO NUVO

Project Name

Prepared By

BALLERINA 5 LIGHT CHANDELIER

Notes

| General                   |                |  |
|---------------------------|----------------|--|
| Status                    | Active         |  |
| Collection                | Ballerina      |  |
| Finish                    | Brushed Nickel |  |
| Style                     | Transitional   |  |
| Number of Lamps           | 5              |  |
| Height (in.)              | 18             |  |
| Width (in.)               | 24             |  |
| Indoor or Outdoor Fixture | Indoor         |  |