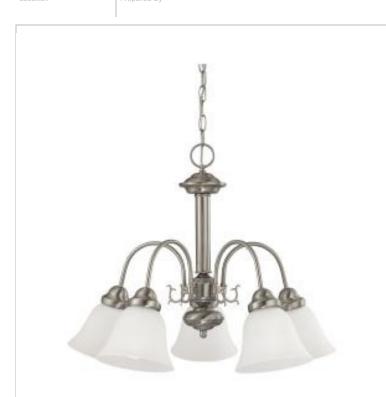

## SATCO NUVO

Project Name

Location

Prepared By

NUVO 60-3240 BALLERINA 5 LIGHT CHANDELIER

Notes

| General                             |                                                                                           |
|-------------------------------------|-------------------------------------------------------------------------------------------|
| Status                              | Active                                                                                    |
| Collection                          | Ballerina                                                                                 |
| Finish                              | Brushed Nickel                                                                            |
| Style                               | Transitional                                                                              |
| Number of Lamps                     | 5                                                                                         |
| Height (in.)                        | 18                                                                                        |
| Width (in.)                         | 24                                                                                        |
| Indoor or Outdoor Fixture           | Indoor                                                                                    |
| Specifications                      |                                                                                           |
| Base                                | Medium                                                                                    |
| Bulb Type                           | Lamp Dependent                                                                            |
| Max Wattage                         | 60W                                                                                       |
| Voltage                             | 120V                                                                                      |
| Bulb Included                       | No                                                                                        |
| Dimmable                            | Lamp Dependent                                                                            |
| Dimming Note                        | Dimming requirements and compatible<br>dimmers are dependent on the light bulb(s)<br>used |
| Glass Description                   | Frost                                                                                     |
| Weight (lb.)                        | 12.36                                                                                     |
| Sloped Ceiling                      | Yes                                                                                       |
| Fixture Type                        | Chandelier                                                                                |
| Fixture Material                    | Glass / Metal                                                                             |
| Dimensions                          |                                                                                           |
| Back Plate or Canopy Height (in.)   | 1.2                                                                                       |
| Back Plate or Canopy Diameter (in.) | 4.92                                                                                      |
| Chain Length                        | 48 in.                                                                                    |
| Compliance                          |                                                                                           |
| Safety Listing                      | cULus                                                                                     |
| Location Rating                     | Dry                                                                                       |
| UL Application                      | Ceiling                                                                                   |
| Energy Star                         | No                                                                                        |
| DLC Approved                        | No                                                                                        |
| California Status                   | Lawful for sale in California                                                             |
| Title 20 / 24 Status                | Lawful for sale                                                                           |
| California Prop 65                  | Lead                                                                                      |
| RoHS Compliant                      | Yes                                                                                       |
| Additional Information              |                                                                                           |
| Includes                            | (1) 48 inch Chain; (1) 12 foot Wire                                                       |
| Warranty                            | 1 Year Limited - Fixtures                                                                 |