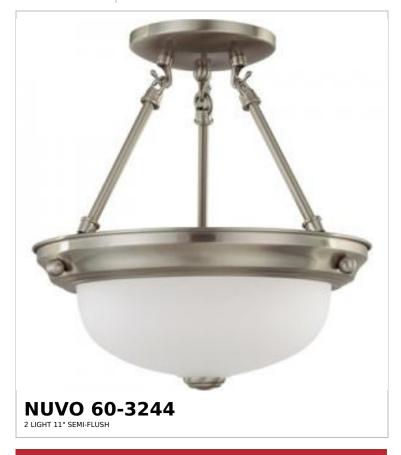

## SATCO NUVO

Project Name

ocation

Prepared By



Notes

ww] 05-13-2025 23:26:

| General                   |                |  |
|---------------------------|----------------|--|
| Status                    | Active         |  |
| Finish                    | Brushed Nickel |  |
| Style                     | Transitional   |  |
| Number of Lamps           | 2              |  |
| Height (in.)              | 12             |  |
| Width (in.)               | 11.38          |  |
| Indoor or Outdoor Fixture | Indoor         |  |

| Base              | Medium                                                                              |  |
|-------------------|-------------------------------------------------------------------------------------|--|
| Bulb Type         | Lamp Dependent