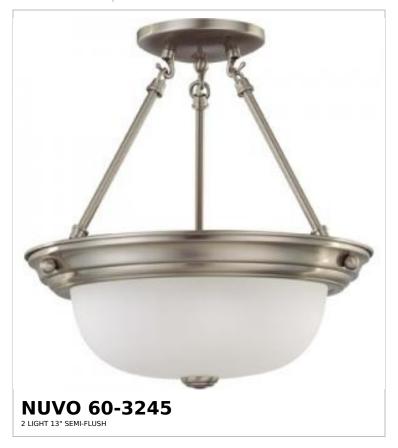

## SATCO NUVO

Project Name

ocation

Prepared By

Notes

rww1 02-03-2025 00:48:4

| General                   |                |  |
|---------------------------|----------------|--|
| Status                    | Active         |  |
| Finish                    | Brushed Nickel |  |
| Style                     | Transitional   |  |
| Number of Lamps           | 2              |  |
| Height (in.)              | 14             |  |
| Width (in.)               | 13.25          |  |
| Indoor or Outdoor Fixture | Indoor         |  |

| Base              | Medium                                                                             |
|-------------------|------------------------------------------------------------------------------------|
| Bulb Type         | Lamp Dependent                                                                     |
| Max Wattage       | 60W                                                                                |
| Voltage           | 120V                                                                               |
| Bulb Included     | No                                                                                 |
| Dimmable          | Lamp Dependent                                                                     |
| Dimming Note      | Dimming requirements and compatible dimmers are dependent on the light bulb(s used |
| Glass Description | Frost                                                                              |
| Weight (lb.)      | 5.46                                                                               |
| Sloped Ceiling    | Yes with Pendant Conv Kit                                                          |
| Fixture Type      | Semi Flush                                                                         |
| Fixture Material  | Glass / Metal                                                                      |