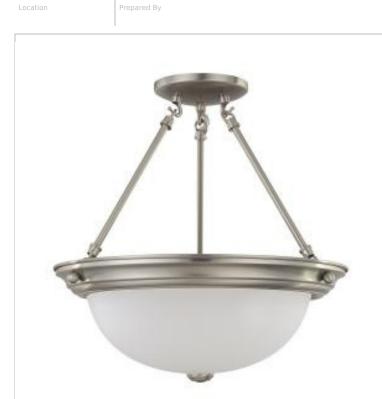

## SATCO' NUVO

Project Name

| General                   |                                                                                           |
|---------------------------|-------------------------------------------------------------------------------------------|
| Status                    | Active                                                                                    |
| Finish                    | Brushed Nickel                                                                            |
| Style                     | Transitional                                                                              |
| Number of Lamps           | 3                                                                                         |
| Height (in.)              | 15.5                                                                                      |
| Width (in.)               | 15.25                                                                                     |
| Indoor or Outdoor Fixture | Indoor                                                                                    |
| Specifications            |                                                                                           |
| Base                      | Medium                                                                                    |
| Bulb Type                 | Lamp Dependent                                                                            |
| Max Wattage               | 60W                                                                                       |
| Voltage                   | 120V                                                                                      |
| Bulb Included             | No                                                                                        |
| Dimmable                  | Lamp Dependent                                                                            |
| Dimming Note              | Dimming requirements and compatible<br>dimmers are dependent on the light bulb(s)<br>used |
| Glass Description         | Frost                                                                                     |
| Weight (lb.)              | 6.87                                                                                      |
| Sloped Ceiling            | Yes with Pendant Conv Kit                                                                 |
| Fixture Type              | Semi Flush                                                                                |
| Fixture Material          | Glass / Metal                                                                             |
| Compliance                |                                                                                           |
| Safety Listing            | cULus                                                                                     |
| Location Rating           | Dry                                                                                       |
| UL Application            | Ceiling                                                                                   |
| ENERGY STAR               | No                                                                                        |
| DLC Approved              | No                                                                                        |
| California Status         | Lawful for sale in California                                                             |
| Title 20 / 24 Status      | Lawful for sale                                                                           |
| California Prop 65        | Lead                                                                                      |
| RoHS Compliant            | Yes                                                                                       |
| Additional Information    |                                                                                           |
| Warranty                  | 1-Year                                                                                    |

NUVO 60-3246 3 LIGHT 15" SEMI-FLUSH

Notes