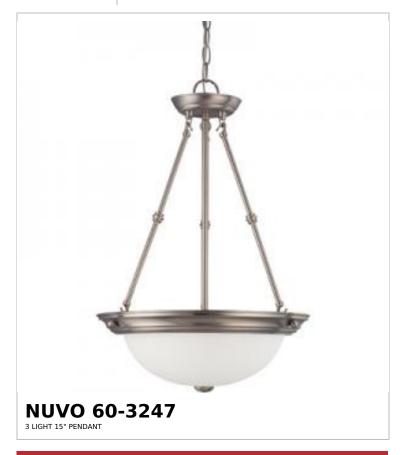

## SATCO NUVO

Project Name

ocation Prepared By

Notes

ww1 05-13-2025 23:26:

| General                   |                |  |
|---------------------------|----------------|--|
| Status                    | Active         |  |
| Finish                    | Brushed Nickel |  |
| Style                     | Transitional   |  |
| Number of Lamps           | 3              |  |
| Height (in.)              | 23             |  |
| Width (in.)               | 15             |  |
| Indoor or Outdoor Fixture | Indoor         |  |

| Base              | Medium                                                                             |
|-------------------|------------------------------------------------------------------------------------|
| Bulb Type         | Lamp Dependent                                                                     |
| Max Wattage       | 60W                                                                                |
| Voltage           | 120V                                                                               |
| Bulb Included     | No                                                                                 |
| Dimmable          | Lamp Dependent                                                                     |
| Dimming Note      | Dimming requirements and compatible dimmers are dependent on the light bulb(s used |
| Glass Description | Frost                                                                              |
| Weight (lb.)      | 8.68                                                                               |
| Sloped Ceiling    | Yes                                                                                |
| Fixture Type      | Pendant                                                                            |
| Fixture Material  | Glass / Metal                                                                      |

| Dimensions                          |        |
|-------------------------------------|--------|
| Back Plate or Canopy Height (in.)   | 1.2    |
| Back Plate or Canopy Diameter (in.) | 4.92   |
| Chain Length                        | 48 in. |