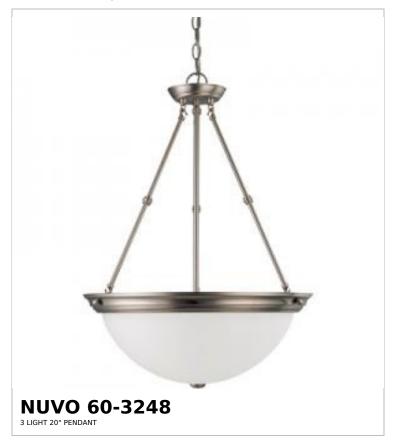

## SATCO NUVO

Project Name

ocation Prepared By

| Ν | o | t | e | s |
|---|---|---|---|---|
|   |   |   |   |   |

ww1 04-14-2025 00:07:0

| General                   |                |  |
|---------------------------|----------------|--|
| Status                    | Active         |  |
| Finish                    | Brushed Nickel |  |
| Style                     | Transitional   |  |
| Number of Lamps           | 3              |  |
| Height (in.)              | 27.75          |  |
| Width (in.)               | 20             |  |
| Indoor or Outdoor Fixture | Indoor         |  |