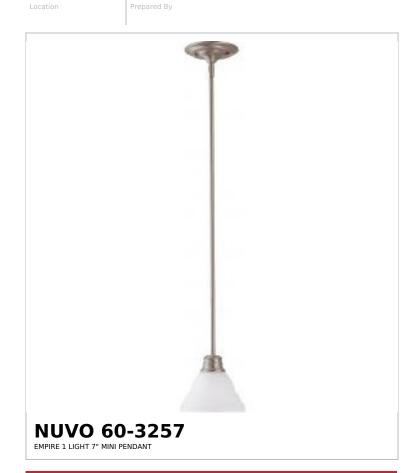

## SATCO NUVO

Project Name

- - - -

Notes

| General                             |                                                                                           |
|-------------------------------------|-------------------------------------------------------------------------------------------|
| Status                              | Active                                                                                    |
| Collection                          | Empire                                                                                    |
| Finish                              | Brushed Nickel                                                                            |
| Style                               | Transitional                                                                              |
| Number of Lamps                     | 1                                                                                         |
| Height (in.)                        | 6.5                                                                                       |
| Width (in.)                         | 7                                                                                         |
| Indoor or Outdoor Fixture           | Indoor                                                                                    |
| Specifications                      |                                                                                           |
| Base                                | Medium                                                                                    |
| Bulb Type                           | Lamp Dependent                                                                            |
| Max Wattage                         | 100W                                                                                      |
| Voltage                             | 120V                                                                                      |
| Bulb Included                       | No                                                                                        |
| Dimmable                            | Lamp Dependent                                                                            |
| Dimming Note                        | Dimming requirements and compatible<br>dimmers are dependent on the light bulb(s)<br>used |
| Glass Description                   | Frost                                                                                     |
| Weight (lb.)                        | 3.45                                                                                      |
| Sloped Ceiling                      | Yes 90 degree canopy incl                                                                 |
| Fixture Type                        | Mini Pendant                                                                              |
| Fixture Material                    | Glass / Metal                                                                             |
| Dimensions                          |                                                                                           |
| Back Plate or Canopy Height (in.)   | 1.57                                                                                      |
| Back Plate or Canopy Diameter (in.) | 5.9                                                                                       |
| Stem Length                         | 36 in.                                                                                    |
| Compliance                          |                                                                                           |
| Safety Listing                      | cULus                                                                                     |
| Location Rating                     | Dry                                                                                       |
| UL Application                      | Ceiling                                                                                   |
| ENERGY STAR                         | No                                                                                        |
| DLC Approved                        | No                                                                                        |
| California Status                   | Lawful for sale in California                                                             |
| Title 20 / 24 Status                | Lawful for sale                                                                           |
| California Prop 65                  | Lead                                                                                      |
| RoHS Compliant                      | Yes                                                                                       |
| Additional Information              |                                                                                           |
| Includes                            | (2) 6 Inch Rods; (2) 12 Inch Rods; (1) 12 Foot<br>Wire                                    |
| Warranty                            | 1-Year                                                                                    |