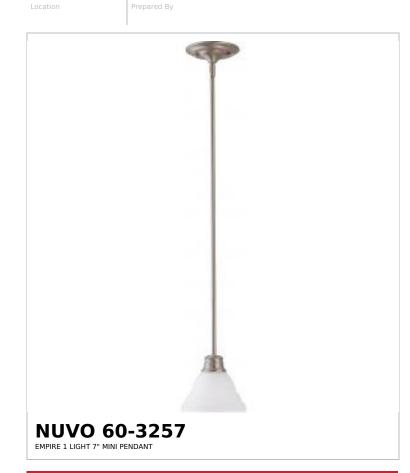

## SATCO NUVO

Project Name

Notes

| General                             |                                                                                           |
|-------------------------------------|-------------------------------------------------------------------------------------------|
| Status                              | Active                                                                                    |
| Collection                          | Empire                                                                                    |
| Finish                              | Brushed Nickel                                                                            |
| Style                               | Transitional                                                                              |
| Number of Lamps                     | 1                                                                                         |
| Height (in.)                        | 6.5                                                                                       |
| Width (in.)                         | 7                                                                                         |
| Indoor or Outdoor Fixture           | Indoor                                                                                    |
| Specifications                      |                                                                                           |
| Base                                | Medium                                                                                    |
| Bulb Type                           | Lamp Dependent                                                                            |
| Max Wattage                         | 100W                                                                                      |
| Voltage                             | 120V                                                                                      |
| Bulb Included                       | No                                                                                        |
| Dimmable                            | Lamp Dependent                                                                            |
| Dimming Note                        | Dimming requirements and compatible<br>dimmers are dependent on the light bulb(s)<br>used |
| Glass Description                   | Frost                                                                                     |
| Weight (lb.)                        | 3.45                                                                                      |
| Sloped Ceiling                      | Yes 90 degree canopy incl                                                                 |
| Fixture Type                        | Mini Pendant                                                                              |
| Fixture Material                    | Glass / Metal                                                                             |
| Dimensions                          |                                                                                           |
| Back Plate or Canopy Height (in.)   | 1.57                                                                                      |
| Back Plate or Canopy Diameter (in.) | 5.9                                                                                       |
| Stem Length                         | 36 in.                                                                                    |
| Compliance                          |                                                                                           |
| Safety Listing                      | cULus                                                                                     |
| Location Rating                     | Dry                                                                                       |
| UL Application                      | Ceiling                                                                                   |
| Energy Star                         | No                                                                                        |
| DLC Approved                        | No                                                                                        |
| California Status                   | Lawful for sale in California                                                             |
| Title 20 / 24 Status                | Lawful for sale                                                                           |
| California Prop 65                  | Lead                                                                                      |
| RoHS Compliant                      | Yes                                                                                       |
| Additional Information              |                                                                                           |
| Includes                            | (2) 6 inch Rods; (2) 12 inch Rods; (1) 12 foot<br>Wire                                    |
| Warranty                            | 1 Year Limited - Fixtures                                                                 |