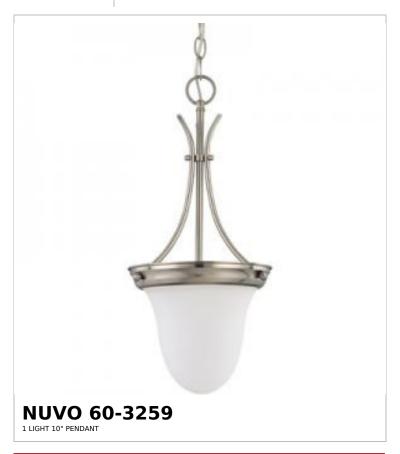

## SATCO NUVO

Project Name

ocation Prepared By

Notes

ww1 02-05-2025 01:29:

| General                   |                |  |
|---------------------------|----------------|--|
| Status                    | Active         |  |
| Finish                    | Brushed Nickel |  |
| Style                     | Transitional   |  |
| Number of Lamps           | 1              |  |
| Height (in.)              | 20.5           |  |
| Width (in.)               | 9.75           |  |
| Indoor or Outdoor Fixture | Indoor         |  |

| Specifications    |                                                                                     |
|-------------------|-------------------------------------------------------------------------------------|
| Base              | Medium                                                                              |
| Bulb Type         | Lamp Dependent                                                                      |
| Max Wattage       | 100W                                                                                |
| Voltage           | 120V                                                                                |
| Bulb Included     | No                                                                                  |
| Dimmable          | Lamp Dependent                                                                      |
| Dimming Note      | Dimming requirements and compatible dimmers are dependent on the light bulb(s) used |
| Glass Description | Frost                                                                               |
| Weight (lb.)      | 5.83                                                                                |
| Sloped Ceiling    | Yes                                                                                 |
| Fixture Type      | Pendant                                                                             |
| Fixture Material  | Glass / Steel                                                                       |

| Dimensions                          |        |
|-------------------------------------|--------|
| Back Plate or Canopy Height (in.)   | 1.2    |
| Back Plate or Canopy Diameter (in.) | 4.92   |
| Chain Length                        | 48 in. |