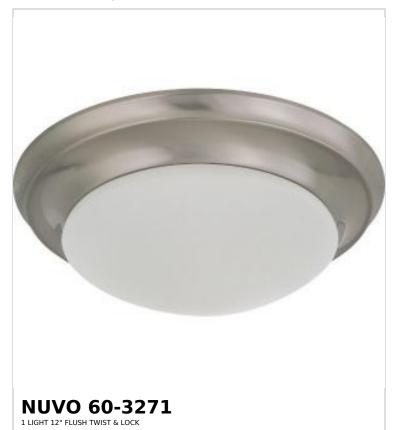

## SATCO NUVO

Project Name

ocation Prepared By

Notes

www1 01-29-2025 00:39:1

| General                   |                |  |
|---------------------------|----------------|--|
| Status                    | Active         |  |
| Finish                    | Brushed Nickel |  |
| Style                     | Transitional   |  |
| Number of Lamps           | 1              |  |
| Height (in.)              | 4.5            |  |
| Width (in.)               | 11.5           |  |
| Indoor or Outdoor Fixture | Indoor         |  |