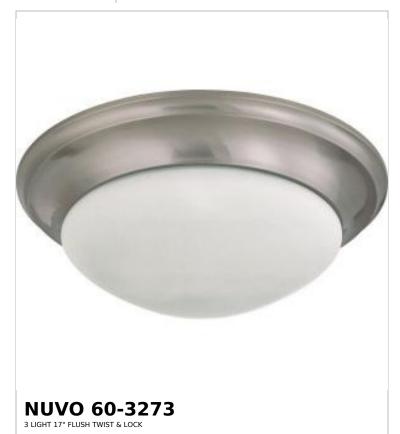

## SATCO NUVO

Project Name

ocation Prepared By

Notes

www1 01-29-2025 00:39:1

| General                   |                |
|---------------------------|----------------|
| Status                    | Active         |
| Finish                    | Brushed Nickel |
| Style                     | Transitional   |
| Number of Lamps           | 3              |
| Height (in.)              | 6              |
| Width (in.)               | 17             |
| Indoor or Outdoor Fixture | Indoor         |

| Base              | Medium                                                                             |
|-------------------|------------------------------------------------------------------------------------|
| Bulb Type         | Lamp Dependent                                                                     |
| Max Wattage       | 60W                                                                                |
| Voltage           | 120V                                                                               |
| Bulb Included     | No                                                                                 |
| Dimmable          | Lamp Dependent                                                                     |
| Dimming Note      | Dimming requirements and compatible dimmers are dependent on the light bulb(s used |
| Glass Description | Frost                                                                              |
| Weight (lb.)      | 7.2                                                                                |
| Sloped Ceiling    | Yes                                                                                |
| Fixture Type      | Flush Mount                                                                        |
| Fixture Material  | Glass / Metal                                                                      |