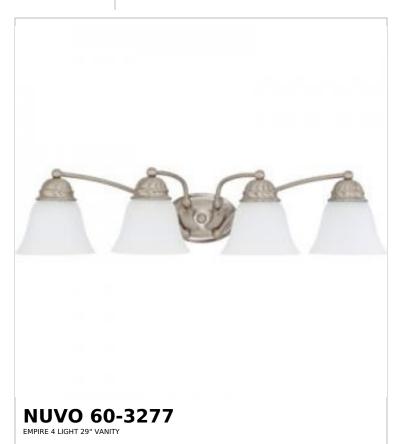

## SATCO NUVO

Project Name

Location Prepared By

Notes

w1 05-12-2025 02:43:

| Status                    | Active         |  |
|---------------------------|----------------|--|
| Collection                | Empire         |  |
| Finish                    | Brushed Nickel |  |
| Style                     | Transitional   |  |
| Number of Lamps           | 4              |  |
| Height (in.)              | 6.13           |  |
| Width (in.)               | 28.75          |  |
| Extension (in.)           | 8              |  |
| Indoor or Outdoor Fixture | Indoor         |  |