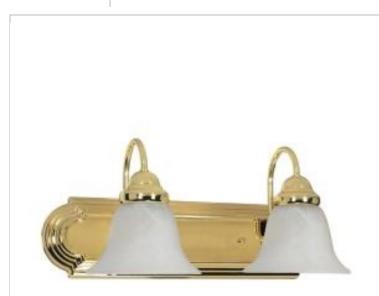

## NUVO 60-328

BALLERINA 2 LT 18" VANITY

## Notes

| General                                    |                                                                                           |
|--------------------------------------------|-------------------------------------------------------------------------------------------|
| Status                                     | Active                                                                                    |
| Collection                                 | Ballerina                                                                                 |
| Finish                                     | Polished Brass                                                                            |
| Style                                      | Traditional                                                                               |
| Number of Lamps                            | 2                                                                                         |
| Height (in.)                               | 7.63                                                                                      |
| Width (in.)                                | 18                                                                                        |
| Extension (in.)                            | 8.5                                                                                       |
| Indoor or Outdoor Fixture                  | Indoor                                                                                    |
| Specifications                             |                                                                                           |
| Base                                       | Medium                                                                                    |
| Bulb Type                                  | Lamp Dependent                                                                            |
| Max Wattage                                | 100W                                                                                      |
| Voltage                                    | 120V                                                                                      |
| Bulb Included                              | No                                                                                        |
| Dimmable                                   | Lamp Dependent                                                                            |
| Dimming Note                               | Dimming requirements and compatible<br>dimmers are dependent on the light bulb(s)<br>used |
| Glass Description                          | Alabaster                                                                                 |
| Weight (lb.)                               | 5.29                                                                                      |
| Up/Down Installation                       | Universal                                                                                 |
| Fixture Type                               | Vanity                                                                                    |
| Fixture Material                           | Glass / Steel                                                                             |
| Dimensions                                 |                                                                                           |
| Back Plate or Canopy Width (in.)           | 17.78                                                                                     |
| Back Plate or Canopy Height (in.)          | 4.65                                                                                      |
| Compliance                                 |                                                                                           |
| Safety Listing                             | cULus                                                                                     |
| Location Rating                            | Damp                                                                                      |
| UL Application                             | Wall - Up or Down                                                                         |
| Energy Star                                | No                                                                                        |
| DLC Approved                               | No                                                                                        |
| ADA Compliant                              | No                                                                                        |
| California Status                          | Lawful for sale in California                                                             |
|                                            |                                                                                           |
| Title 20 / 24 Status                       | Lawful for sale                                                                           |
| Title 20 / 24 Status<br>California Prop 65 | Lawful for sale                                                                           |
|                                            |                                                                                           |