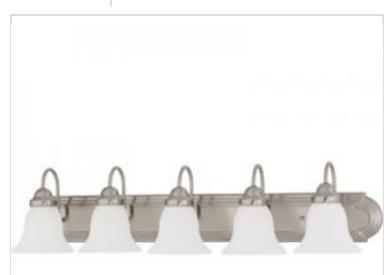

## NUVO 60-3282

BALLERINA 5 LIGHT 36" VANITY

## Notes

| Active<br>Ballerina<br>Brushed Nickel<br>Traditional<br>5                                 |
|-------------------------------------------------------------------------------------------|
| Brushed Nickel<br>Traditional                                                             |
|                                                                                           |
| 5                                                                                         |
|                                                                                           |
| 7.63                                                                                      |
| 36                                                                                        |
| 8.5                                                                                       |
| Indoor                                                                                    |
|                                                                                           |
| Medium                                                                                    |
| Lamp Dependent                                                                            |
| 100W                                                                                      |
| 120V                                                                                      |
| No                                                                                        |
| Lamp Dependent                                                                            |
| Dimming requirements and compatible<br>dimmers are dependent on the light bulb(s)<br>used |
| Frost                                                                                     |
| 11.03                                                                                     |
| Universal                                                                                 |
| Vanity                                                                                    |
| Glass / Metal                                                                             |
|                                                                                           |
| 36                                                                                        |
| 4.65                                                                                      |
|                                                                                           |
| cULus                                                                                     |
| Damp                                                                                      |
| Wall - Up or Down                                                                         |
| No                                                                                        |
| No                                                                                        |
| No                                                                                        |
| Lawful for sale in California                                                             |
| Lawful for sale                                                                           |
| Lead                                                                                      |
| Yes                                                                                       |
|                                                                                           |