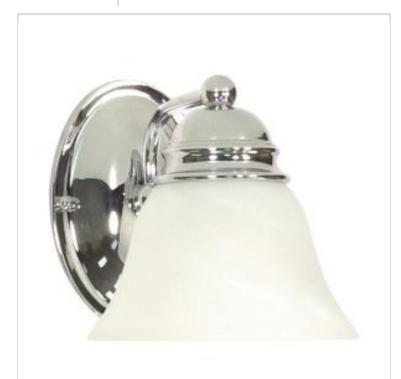

## SATCO NUVO

Project Name

ocation

Prepared By

**NUVO 60-336** 

EMPIRE 1 LT 7" VANITY

Notes

ww1 04-21-2025 01:03

| Status                    | Active          |  |
|---------------------------|-----------------|--|
| Collection                | Empire          |  |
| Finish                    | Polished Chrome |  |
| Style                     | Transitional    |  |
| Number of Lamps           | 1               |  |
| Height (in.)              | 6.13            |  |
| Width (in.)               | 6.25            |  |
| Extension (in.)           | 9               |  |
| Indoor or Outdoor Fixture | Indoor          |  |

| Specifications       |                                                                                     |
|----------------------|-------------------------------------------------------------------------------------|
| Base                 | Medium                                                                              |
| Bulb Type            | Lamp Dependent                                                                      |
| Max Wattage          | 100W                                                                                |
| Voltage              | 120V                                                                                |
| Bulb Included        | No                                                                                  |
| Dimmable             | Lamp Dependent                                                                      |
| Dimming Note         | Dimming requirements and compatible dimmers are dependent on the light bulb(s) used |
| Glass Description    | Alabaster                                                                           |
| Weight (lb.)         | 1.78                                                                                |
| Up/Down Installation | Universal                                                                           |
| Fixture Type         | Vanity                                                                              |
| Fixture Material     | Steel                                                                               |