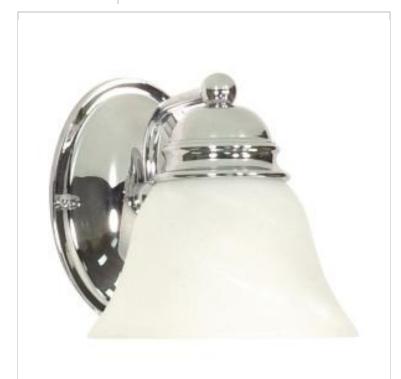

## SATCO NUVO

Project Name

ocation

Prepared By

**NUVO 60-336** 

EMPIRE 1 LT 7" VANITY

Notes

ww1 02-05-2025 01:29

| General                   |                 |
|---------------------------|-----------------|
| Status                    | Active          |
| Collection                | Empire          |
| Finish                    | Polished Chrome |
| Style                     | Transitional    |
| Number of Lamps           | 1               |
| Height (in.)              | 6.13            |
| Width (in.)               | 6.25            |
| Extension (in.)           | 9               |
| Indoor or Outdoor Fixture | Indoor          |

| Specifications       |                                                                                     |
|----------------------|-------------------------------------------------------------------------------------|
| Base                 | Medium                                                                              |
| Bulb Type            | Lamp Dependent                                                                      |
| Max Wattage          | 100W                                                                                |
| Voltage              | 120V                                                                                |
| Bulb Included        | No                                                                                  |
| Dimmable             | Lamp Dependent                                                                      |
| Dimming Note         | Dimming requirements and compatible dimmers are dependent on the light bulb(s) used |
| Glass Description    | Alabaster                                                                           |
| Weight (lb.)         | 1.78                                                                                |
| Up/Down Installation | Universal                                                                           |
| Fixture Type         | Vanity                                                                              |
| Fixture Material     | Steel                                                                               |