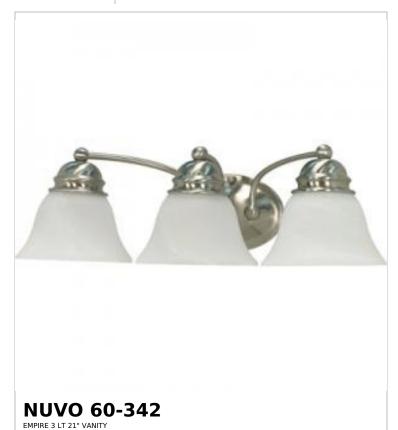

## SATCO NUVO

Project Name

Prepared By

Notes

| Status                    | Active         |  |
|---------------------------|----------------|--|
| Collection                | Empire         |  |
| Finish                    | Brushed Nickel |  |
| Style                     | Transitional   |  |
| Number of Lamps           | 3              |  |
| Height (in.)              | 6.13           |  |
| Width (in.)               | 20.5           |  |
| Extension (in.)           | 8              |  |
| Indoor or Outdoor Fixture | Indoor         |  |