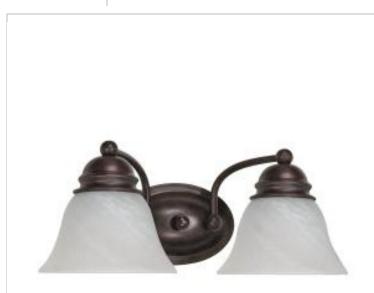

## NUVO 60-345

EMPIRE 2 LT 15" VANITY

## Notes

| Active                                                                                    |
|-------------------------------------------------------------------------------------------|
| Empire                                                                                    |
| Old Bronze                                                                                |
| Transitional                                                                              |
| 2                                                                                         |
| 6.13                                                                                      |
| 14.88                                                                                     |
| 8                                                                                         |
| Indoor                                                                                    |
|                                                                                           |
| Medium                                                                                    |
| Lamp Dependent                                                                            |
| 100W                                                                                      |
| 120V                                                                                      |
| No                                                                                        |
| Lamp Dependent                                                                            |
| Dimming requirements and compatible<br>dimmers are dependent on the light bulb(s)<br>used |
| Alabaster                                                                                 |
| 3.18                                                                                      |
| Universal                                                                                 |
| Vanity                                                                                    |
| Glass / Steel                                                                             |
|                                                                                           |
| 6.6                                                                                       |
| 4.17                                                                                      |
|                                                                                           |
| cULus                                                                                     |
| Damp                                                                                      |
| Wall - Up or Down                                                                         |
| No                                                                                        |
| No                                                                                        |
| No                                                                                        |
| Lawful for sale in California                                                             |
| Lawful for sale                                                                           |
| Lead                                                                                      |
| Yes                                                                                       |
|                                                                                           |