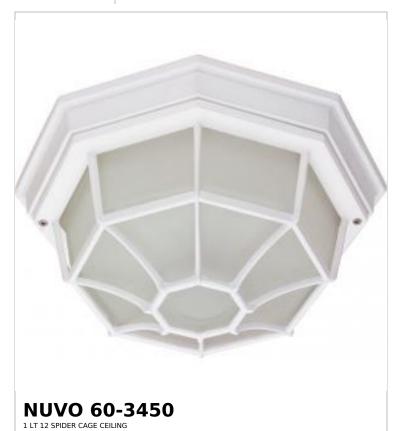

## SATCO NUVO

Project Name

ocation Prepared By

Notes

www1 02-25-2025 19:07:

| General                   |             |  |
|---------------------------|-------------|--|
| Status                    | Active      |  |
| Finish                    | White       |  |
| Style                     | Traditional |  |
| Number of Lamps           | 1           |  |
| Height (in.)              | 5           |  |
| Width (in.)               | 11.38       |  |
| Length (in.)              | 11.38       |  |
| Indoor or Outdoor Fixture | Outdoor     |  |