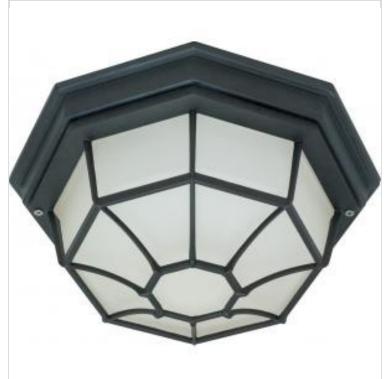

## SATCO NUVO

Project Name

ocation Prepared By

**NUVO 60-3452** 

1 LT 12 SPIDER CAGE CEILING

Notes

www1 01-29-2025 00:39:1

| General                   |                |  |
|---------------------------|----------------|--|
| Status                    | Active         |  |
| Finish                    | Textured Black |  |
| Style                     | Traditional    |  |
| Number of Lamps           | 1              |  |
| Height (in.)              | 5              |  |
| Width (in.)               | 11.38          |  |
| Length (in.)              | 11.38          |  |
| Indoor or Outdoor Fixture | Outdoor        |  |