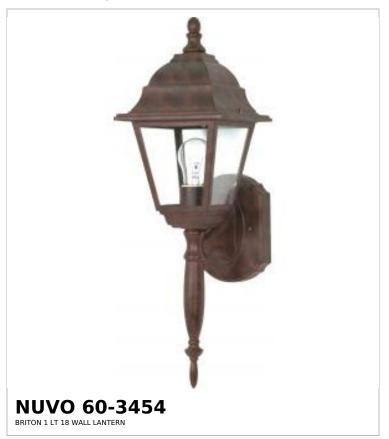

## SATCO NUVO

Project Name

ocation Prepared By

Notes

ww1 03-26-2025 00:13:06

| General                   |             |  |
|---------------------------|-------------|--|
| Status                    | Active      |  |
| Collection                | Briton      |  |
| Finish                    | Old Bronze  |  |
| Style                     | Traditional |  |
| Number of Lamps           | 1           |  |
| Height (in.)              | 18          |  |
| Width (in.)               | 6           |  |
| Extension (in.)           | 6.13        |  |
| Indoor or Outdoor Fixture | Outdoor     |  |