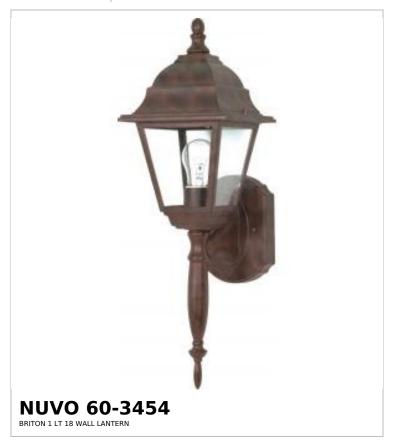

## SATCO NUVO

Project Name

ocation Prepared By

Notes

vw1 03-10-2025 00:55:0

| General                   |             |
|---------------------------|-------------|
| Status                    | Active      |
| Collection                | Briton      |
| Finish                    | Old Bronze  |
| Style                     | Traditional |
| Number of Lamps           | 1           |
| Height (in.)              | 18          |
| Width (in.)               | 6           |
| Extension (in.)           | 6.13        |
| Indoor or Outdoor Fixture | Outdoor     |