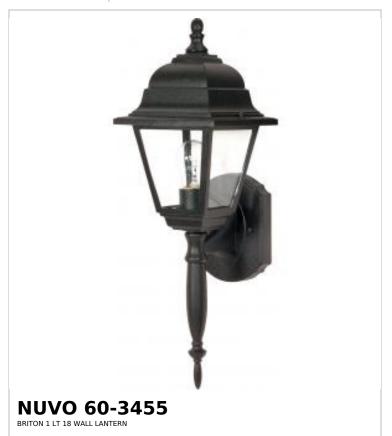

## SATCO NUVO

Project Name

Prepared By

Notes

| Status                    | Active         |  |
|---------------------------|----------------|--|
| Collection                | Briton         |  |
| Finish                    | Textured Black |  |
| Style                     | Traditional    |  |
| Number of Lamps           | 1              |  |
| Height (in.)              | 18             |  |
| Width (in.)               | 6              |  |
| Extension (in.)           | 6.13           |  |
| Indoor or Outdoor Fixture | Outdoor        |  |