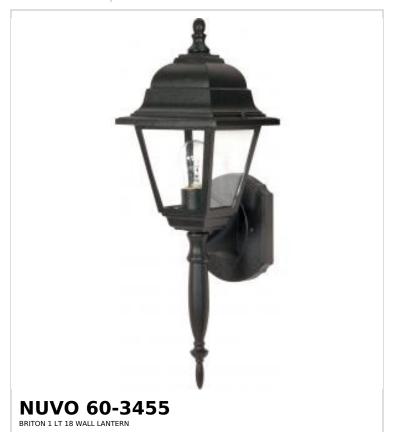

## SATCO NUVO

Project Name

ocation Prepared By

Notes

vw1 03-05-2025 00:53:5

| General                   |                |  |
|---------------------------|----------------|--|
| Status                    | Active         |  |
| Collection                | Briton         |  |
| Finish                    | Textured Black |  |
| Style                     | Traditional    |  |
| Number of Lamps           | 1              |  |
| Height (in.)              | 18             |  |
| Width (in.)               | 6              |  |
| Extension (in.)           | 6.13           |  |
| Indoor or Outdoor Fixture | Outdoor        |  |