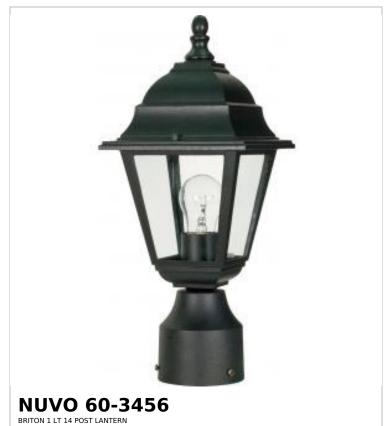

## SATCO NUVO

Project Name

ocation Prepared By

Notes

www1 04-21-2025 01:02:

| General                   |                |  |
|---------------------------|----------------|--|
| Status                    | Active         |  |
| Collection                | Briton         |  |
| Finish                    | Textured Black |  |
| Style                     | Traditional    |  |
| Number of Lamps           | 1              |  |
| Height (in.)              | 14             |  |
| Width (in.)               | 6              |  |
| Indoor or Outdoor Fixture | Outdoor        |  |