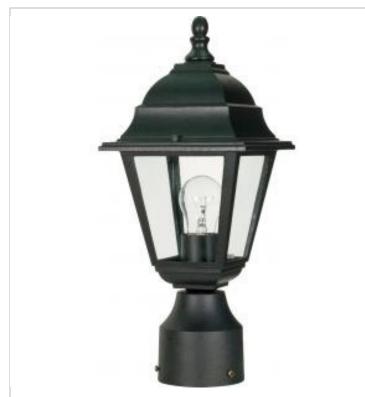

## SATCO NUVO

Project Name

Location

Prepared By

**NUVO 60-3456** BRITON 1 LT 14 POST LANTERN

| Status                    | Active                                                                                    |
|---------------------------|-------------------------------------------------------------------------------------------|
| Collection                | Briton                                                                                    |
| Finish                    | Textured Black                                                                            |
| Style                     | Traditional                                                                               |
| Number of Lamps           | 1                                                                                         |
| Height (in.)              | 14                                                                                        |
| Width (in.)               | 6                                                                                         |
| Indoor or Outdoor Fixture | Outdoor                                                                                   |
| Specifications            |                                                                                           |
| Base                      | Medium                                                                                    |
| Bulb Type                 | Lamp Dependent                                                                            |
| Max Wattage               | 60W                                                                                       |
| Voltage                   | 120V                                                                                      |
| Bulb Included             | No                                                                                        |
| Dimmable                  | Lamp Dependent                                                                            |
| Dimming Note              | Dimming requirements and compatible<br>dimmers are dependent on the light bulb(s)<br>used |
| Glass Description         | Clear                                                                                     |
| Weight (lb.)              | 1.84                                                                                      |
| Fixture Type              | Post Lantern                                                                              |
| Fixture Material          | Aluminum                                                                                  |
| Dimensions                |                                                                                           |
| Fitter Size               | 3 in.                                                                                     |
| Compliance                |                                                                                           |
| Safety Listing            | cULus                                                                                     |
| Location Rating           | Wet                                                                                       |
| Energy Star               | No                                                                                        |
| DLC Approved              | No                                                                                        |
| California Status         | Lawful for sale in California                                                             |
| Title 20 / 24 Status      | Lawful for sale                                                                           |
| California Prop 65        | Lead                                                                                      |
| RoHS Compliant            | Yes                                                                                       |
| Additional Information    |                                                                                           |
| Manua at a                | 1 Manual inside al Findaman                                                               |