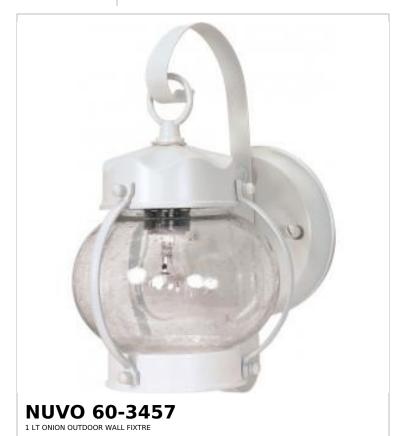

## SATCO NUVO

Project Name

ocation Prepared By

Notes

www1 04-09-2025 00:05:22

| General                   |             |
|---------------------------|-------------|
| Status                    | Active      |
| Finish                    | White       |
| Style                     | Traditional |
| Number of Lamps           | 1           |
| Height (in.)              | 10.63       |
| Width (in.)               | 6           |
| Extension (in.)           | 8           |
| Indoor or Outdoor Fixture | Outdoor     |

| Specifications    |                                                                                     |
|-------------------|-------------------------------------------------------------------------------------|
| Base              | Medium                                                                              |
| Bulb Type         | Lamp Dependent                                                                      |
| Max Wattage       | 60W                                                                                 |
| Voltage           | 120V                                                                                |
| Bulb Included     | No                                                                                  |
| Dimmable          | Lamp Dependent                                                                      |
| Dimming Note      | Dimming requirements and compatible dimmers are dependent on the light bulb(s) used |
| Glass Description | Clear Seeded                                                                        |
| Weight (lb.)      | 1.95                                                                                |
| Fixture Type      | Wall Lantern                                                                        |
| Fixture Material  | Aluminum                                                                            |