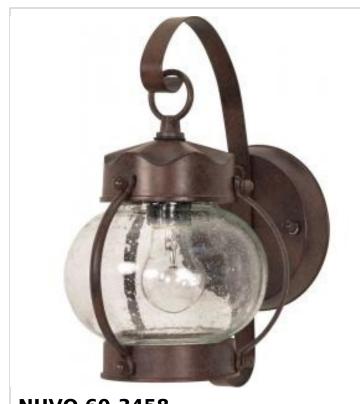

## SATCO NUVO

Project Name

Prepared By

**NUVO 60-3458** 

1 LT ONION OUTDOOR WALL FIXTRE

Notes

| Status                    | Active      |
|---------------------------|-------------|
| Finish                    | Old Bronze  |
| Style                     | Traditional |
| Number of Lamps           | 1           |
| Height (in.)              | 10.63       |
| Width (in.)               | 6           |
| Extension (in.)           | 8           |
| Indoor or Outdoor Fixture | Outdoor     |