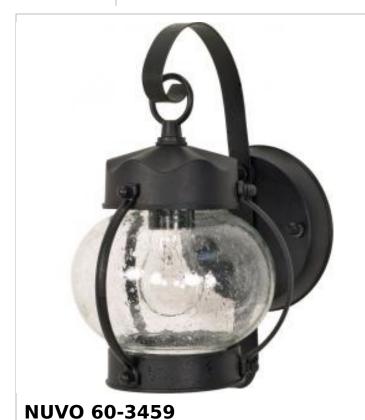

## SATCO NUVO

Project Name

Prepared By

1 LT ONION OUTDOOR WALL FIXTRE

Notes

| General                   |                |  |
|---------------------------|----------------|--|
| Status                    | Active         |  |
| Finish                    | Textured Black |  |
| Style                     | Traditional    |  |
| Number of Lamps           | 1              |  |
| Height (in.)              | 10.63          |  |
| Width (in.)               | 6              |  |
| Extension (in.)           | 8              |  |
| Indoor or Outdoor Fixture | Outdoor        |  |