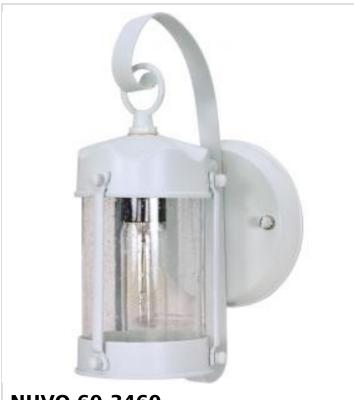

## SATCO' NUVO

General

Project Name

Prepared By

NUVO 60-3460 1 LT PIPER OUTDOOR WALL FIXTRE

Notes

Status Active Finish White Style Traditional Number of Lamps 1 Height (in.) 10.63 Width (in.) 5 Extension (in.) 7 Indoor or Outdoor Fixture Outdoor Specifications Base Medium Bulb Type Lamp Dependent Max Wattage 60W Voltage 120V Bulb Included No Dimmable Lamp Dependent Dimming requirements and compatible Dimming Note dimmers are dependent on the light bulb(s) used Glass Description Clear Seeded Weight (lb.) 1.65 Up/Down Installation Down Fixture Type Wall Lantern Fixture Material Aluminum Dimensions Back Plate or Canopy Diameter (in.) 4.88 Top to Outlet 6 Compliance Safety Listing cULus Location Rating Wet Wall **UL** Application Energy Star No DLC Approved No ADA Compliant No California Status Lawful for sale in California Title 20 / 24 Status Lawful for sale California Prop 65 Lead **RoHS** Compliant Yes Additional Information