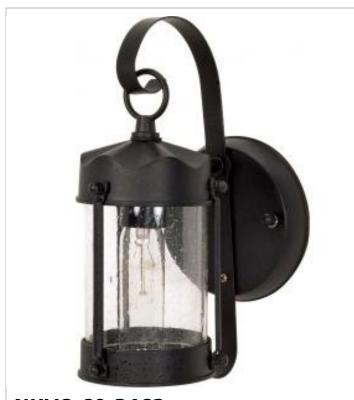

## SATCO NUVO

General

Project Name

Location

Prepared By

NUVO 60-3462 1 LT PIPER OUTDOOR WALL FIXTRE

Notes

| General                             |                                                                                           |
|-------------------------------------|-------------------------------------------------------------------------------------------|
| Status                              | Active                                                                                    |
| Finish                              | Textured Black                                                                            |
| Style                               | Traditional                                                                               |
| Number of Lamps                     | 1                                                                                         |
| Height (in.)                        | 10.63                                                                                     |
| Width (in.)                         | 5                                                                                         |
| Extension (in.)                     | 7                                                                                         |
| Indoor or Outdoor Fixture           | Outdoor                                                                                   |
| Specifications                      |                                                                                           |
| Base                                | Medium                                                                                    |
| Bulb Type                           | Lamp Dependent                                                                            |
| Max Wattage                         | 60W                                                                                       |
| Voltage                             | 120V                                                                                      |
| Bulb Included                       | No                                                                                        |
| Dimmable                            | Lamp Dependent                                                                            |
| Dimming Note                        | Dimming requirements and compatible<br>dimmers are dependent on the light bulb(s)<br>used |
| Glass Description                   | Clear Seeded                                                                              |
| Weight (lb.)                        | 1.58                                                                                      |
| Up/Down Installation                | Down                                                                                      |
| Fixture Type                        | Wall Lantern                                                                              |
| Fixture Material                    | Aluminum                                                                                  |
| Dimensions                          |                                                                                           |
| Back Plate or Canopy Diameter (in.) | 4.88                                                                                      |
| Top to Outlet                       | 6                                                                                         |
| Compliance                          |                                                                                           |
| Safety Listing                      | cULus                                                                                     |
| Location Rating                     | Wet                                                                                       |
| UL Application                      | Wall                                                                                      |
| ENERGY STAR                         | No                                                                                        |
| DLC Approved                        | No                                                                                        |
| ADA Compliant                       | No                                                                                        |
| California Status                   | Lawful for sale in California                                                             |
| Title 20 / 24 Status                | Lawful for sale                                                                           |
| California Prop 65                  | Lead                                                                                      |
| RoHS Compliant                      | Yes                                                                                       |
| Additional Information              |                                                                                           |
| Warranty                            | 1 Yoar                                                                                    |