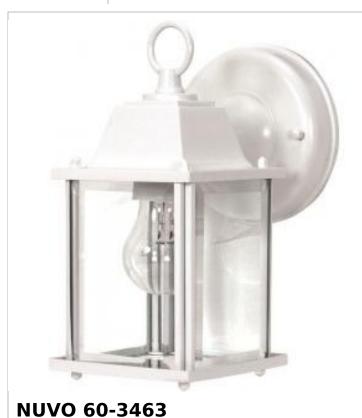

## SATCO' NUVO

Project Name

Prepared By

1 LT CUBE OUTDOOR WALL FIXTRE

Notes

| General                             |                                                                                           |
|-------------------------------------|-------------------------------------------------------------------------------------------|
| Status                              | Active                                                                                    |
| Finish                              | White                                                                                     |
| Style                               | Traditional                                                                               |
| Number of Lamps                     | 1                                                                                         |
| Height (in.)                        | 8.63                                                                                      |
| Width (in.)                         | 4.38                                                                                      |
| Extension (in.)                     | 6.13                                                                                      |
| Indoor or Outdoor Fixture           | Outdoor                                                                                   |
| Specifications                      |                                                                                           |
| Base                                | Medium                                                                                    |
| Bulb Type                           | Lamp Dependent                                                                            |
| Max Wattage                         | 60W                                                                                       |
| Voltage                             | 120V                                                                                      |
| Bulb Included                       | No                                                                                        |
| Dimmable                            | Lamp Dependent                                                                            |
| Dimming Note                        | Dimming requirements and compatible<br>dimmers are dependent on the light bulb(s)<br>used |
| Glass Description                   | Clear                                                                                     |
| Weight (lb.)                        | 1.55                                                                                      |
| Up/Down Installation                | Down                                                                                      |
| Fixture Type                        | Wall Lantern                                                                              |
| Fixture Material                    | Aluminum                                                                                  |
| Dimensions                          |                                                                                           |
| Back Plate or Canopy Diameter (in.) | 4.38                                                                                      |
| Top to Outlet                       | 3                                                                                         |
| Compliance                          |                                                                                           |
| Safety Listing                      | cULus                                                                                     |
| Location Rating                     | Wet                                                                                       |
| UL Application                      | Wall                                                                                      |
| Energy Star                         | No                                                                                        |
| DLC Approved                        | No                                                                                        |
| ADA Compliant                       | No                                                                                        |
| California Status                   | Lawful for sale in California                                                             |
| Title 20 / 24 Status                | Lawful for sale                                                                           |
| California Prop 65                  | Lead                                                                                      |
| RoHS Compliant                      | Yes                                                                                       |
| Additional Information              |                                                                                           |