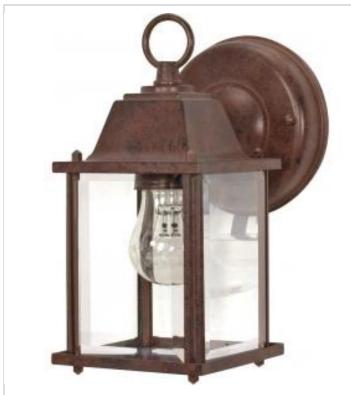

## SATCO' NUVO

General

Project Name

ocation

Prepared By

NUVO 60-3464 1 LT CUBE OUTDOOR WALL FIXTRE

Notes

| - cincital                          |                                                                                           |
|-------------------------------------|-------------------------------------------------------------------------------------------|
| Status                              | Active                                                                                    |
| Finish                              | Old Bronze                                                                                |
| Style                               | Traditional                                                                               |
| Number of Lamps                     | 1                                                                                         |
| Height (in.)                        | 8.63                                                                                      |
| Width (in.)                         | 4.38                                                                                      |
| Extension (in.)                     | 6.13                                                                                      |
| Indoor or Outdoor Fixture           | Outdoor                                                                                   |
| Specifications                      |                                                                                           |
| Base                                | Medium                                                                                    |
| Bulb Type                           | Lamp Dependent                                                                            |
| Max Wattage                         | 60W                                                                                       |
| Voltage                             | 120V                                                                                      |
| Bulb Included                       | No                                                                                        |
| Dimmable                            | Lamp Dependent                                                                            |
| Dimming Note                        | Dimming requirements and compatible<br>dimmers are dependent on the light bulb(s)<br>used |
| Glass Description                   | Clear Beveled                                                                             |
| Weight (lb.)                        | 1.61                                                                                      |
| Up/Down Installation                | Down                                                                                      |
| Fixture Type                        | Wall Lantern                                                                              |
| Fixture Material                    | Aluminum                                                                                  |
| Dimensions                          |                                                                                           |
| Back Plate or Canopy Diameter (in.) | 4.38                                                                                      |
| Top to Outlet                       | 3                                                                                         |
| Compliance                          |                                                                                           |
| Safety Listing                      | cULus                                                                                     |
| Location Rating                     | Wet                                                                                       |
| UL Application                      | Wall                                                                                      |
| ENERGY STAR                         | No                                                                                        |
| DLC Approved                        | No                                                                                        |
| ADA Compliant                       | No                                                                                        |
| California Status                   | Lawful for sale in California                                                             |
| Title 20 / 24 Status                | Lawful for sale                                                                           |
| California Prop 65                  | Lead                                                                                      |
| RoHS Compliant                      | Yes                                                                                       |
| Additional Information              |                                                                                           |
|                                     |                                                                                           |