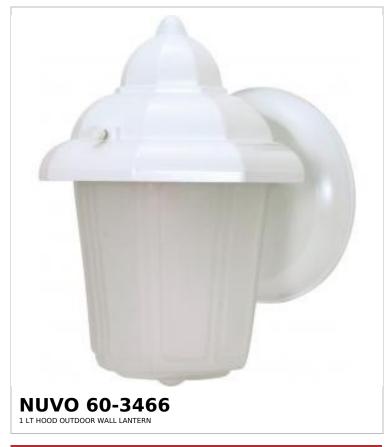

## SATCO NUVO

Project Name

ocation Prepared By

Notes

ww] 04-16-2025 01:5

| General                   |             |
|---------------------------|-------------|
| Status                    | Active      |
| Finish                    | White       |
| Style                     | Traditional |
| Number of Lamps           | 1           |
| Height (in.)              | 8.88        |
| Width (in.)               | 6           |
| Extension (in.)           | 6.88        |
| Indoor or Outdoor Fixture | Outdoor     |