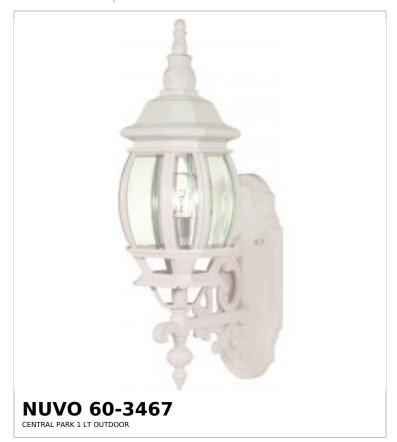

## SATCO NUVO

Project Name

ocation Prepared By

Notes

rww1 05-21-2025 00:07:0

| Status                    | Active       |
|---------------------------|--------------|
| Collection                | Central Park |
| Finish                    | White        |
| Style                     | Traditional  |
| Number of Lamps           | 1            |
| Height (in.)              | 20           |
| Width (in.)               | 6            |
| Extension (in.)           | 9.75         |
| Indoor or Outdoor Fixture | Outdoor      |